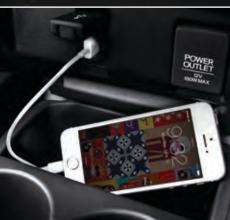

#### USB AUDIO INTERFACE<sup>1,2</sup>

Load your music onto a flash drive or a smartphone and rock out. The USB port will keep your smartphone charged up, and you can access your tunes through the audio system.