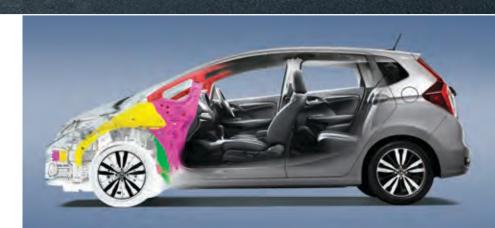

#### ADVANCED COMPATIBILITY ENGINEERING (ACE)

The Advanced Compatibility Engineering (ACE) body structure is a Honda-exclusive body design that utilizes a network of connected structural elements to help distribute frontal crash energy more evenly throughout the front of the vehicle.