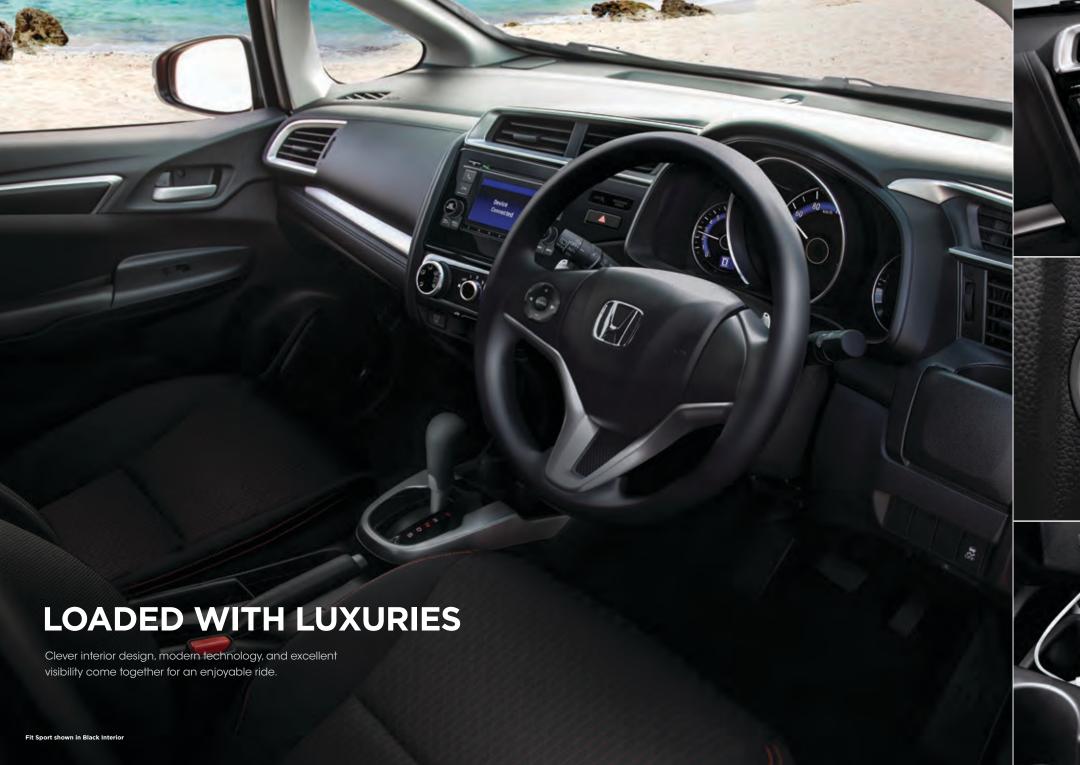

#### AUDIO SYSTEM

The Fit audio features a 160-watt AM/FM/CD audio system with a 5-inch color LCD screen.

#### PUSH START BUTTON

Start your engine without taking your key out of your pocket (Fit Sport model).

#### USB AUDIO INTERFACE<sup>1,2</sup>

Load your music onto a flash drive or a smartphone and rock out. The USB port will keep your smartphone charged up, and you can access your tunes through the audio system.