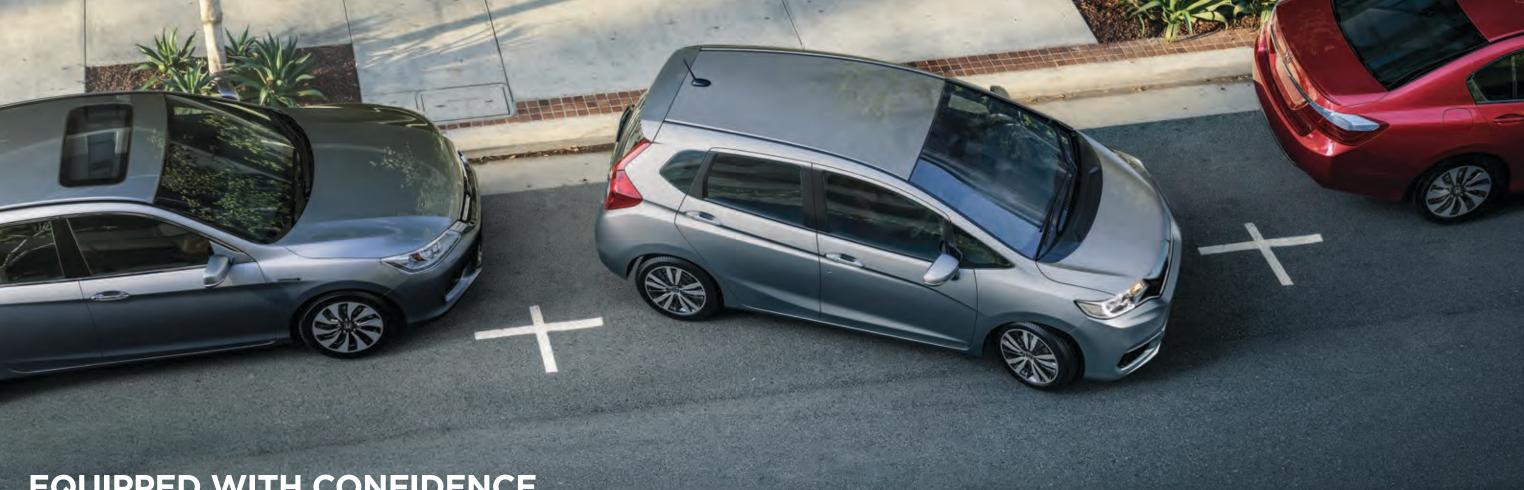

### EQUIPPED WITH CONFIDENCE

#### ADVANCED COMPATIBILITY ENGINEERING (ACE)

The Advanced Compatibility Engineering (ACE) body structure is a Honda-exclusive body design that utilizes a network of connected structural elements to help distribute frontal crash energy more evenly throughout the front of the vehicle.