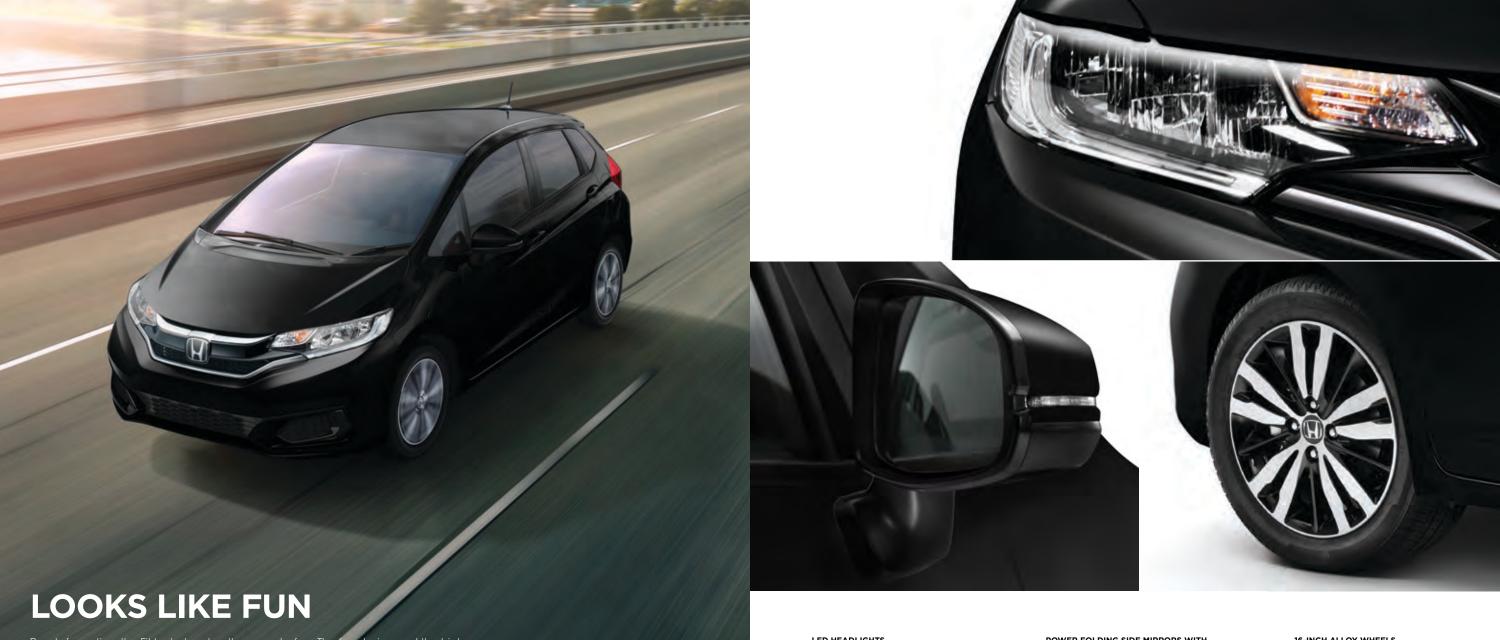

# **GREAT FLEXIBILITY**

Small in size and big in attitude, the redesigned Fit is the right mix of modern sport styling and aerodynamic efficiency.

Ready for action, the Fit looks tougher than ever before. The fun design and the high endurance drive will make you enjoy the ride wherever you take it.

#### LED HEADLIGHTS

LED Headlights w/Auto On-Off help you see more while using less energy (Fit Sport model).

#### POWER FOLDING SIDE MIRRORS WITH INTEGRATED TURN SIGNALS

The side mirrors with integrated turn signals conveniently fold inward, giving you a few extra centimeters (Fit Sport model).

#### 16-INCH ALLOY WHEELS

Details matter. The Fit displays boldly designed wheels to complement athletic body lines (Fit Sport model).