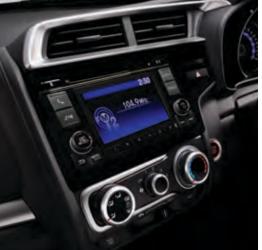

#### AUDIO SYSTEM

The Fit audio features a 160-watt AM/FM/CD audio system with a 5-inch color LCD screen.