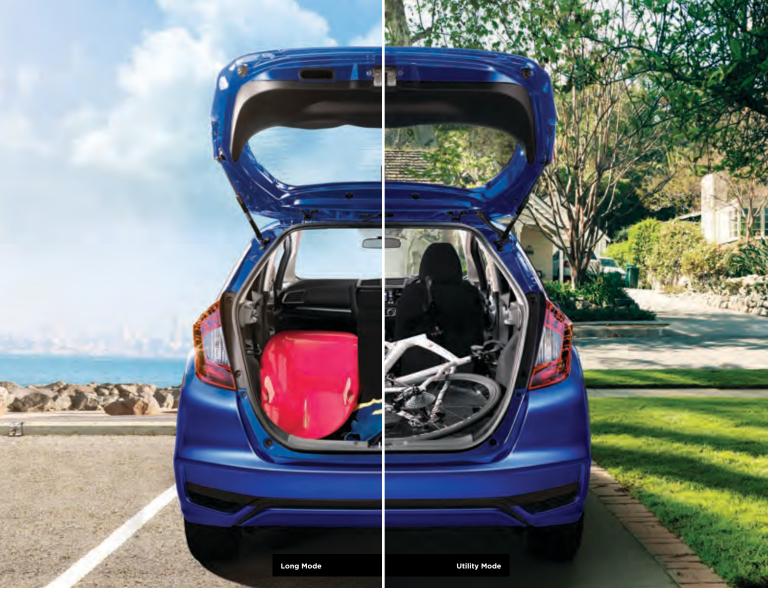

### LONG MODE<sup>5</sup>

If you fold down the right side of the rear seat and fold back the front passenger seat, you can haul gear up to 2.3 meters in length.

#### UTILITY MODE<sup>5</sup>

Fold the Magic Seat down and you've got a class-leading  $1.5\ m^3$  of cargo space. It's amazing what fits in there.