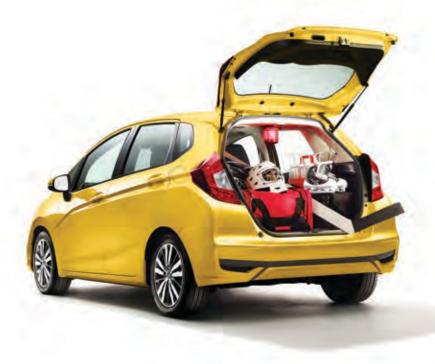

#### UTILITY MODE<sup>5</sup>

Fold the Magic Seat down and you've got a class-leading  $1.5\ m^3$  of cargo space. It's amazing what fits in there.

#### TALL MODE⁵

Sometimes you need a little extra cargo height. Folding up the Magic Seat gives you nearly 1.2 meters of room, top to bottom.

ULTRA The Fit can accommodate everyone and all kinds of cargo, thanks to its brilliant engineering and a little magic. **VERSATILE** The spacious interior has room for five, and the 2nd-row Magic Seat helps you configure your Fit in four different ways.